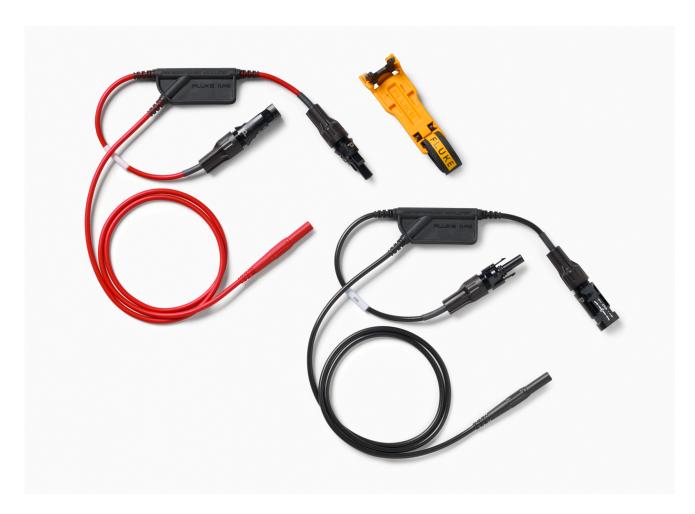

Fluke TLPV1 Test Lead Set:

Designed for safe PV measurements with Staubli MC4 connectors Ideal for regular testing and troubleshooting of Staubli MC4 PV panels Includes Fluke TLPV-UTOOL for easy connector disconnect Fluke LeadWrap for organized test lead management

Fluke TLPV2 Solar Clamp Test Lead Set:

MC4 connectors for seamless connection between solar panels and inverters Ensures safe DC power measurements on photovoltaic systems
Facilitates troubleshooting and maintenance of solar PV circuits
Nickel-plated contacts for long-lasting durability
Includes PV unlocking tool for easy disconnect of Staubli MC4 connectors