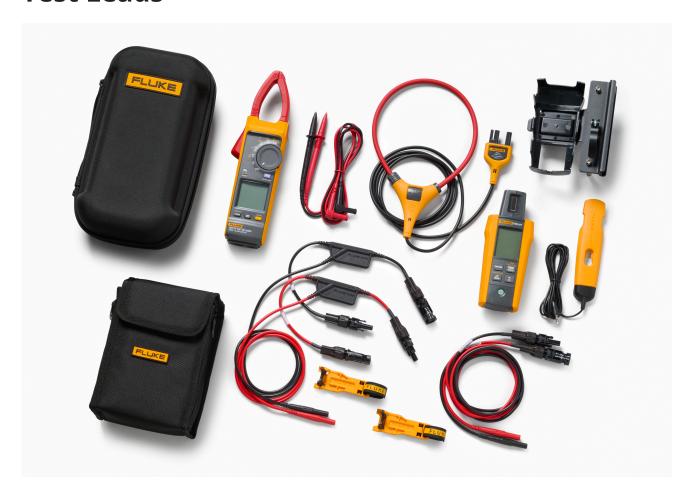

# Fluke 393 with Solar Irradiance Meter and TLPV Test Leads

## Product overview: Fluke 393 with Solar Irradiance Meter and TLPV Test Leads

Product Overview: Fluke 393 FC Solar Testing Bundle

Fluke 393 FC Clamp Meter:

CAT III 1500 V rated for safe, high-voltage measurements
Thin jaw design for easy access to cables in crowded combiner boxes
IP54 rated for durability in outdoor environments
DC power measurement, audio polarity, and visual continuity features for efficient solar testing

Fluke Solar Site Survey Irradiance Meter:

Measures solar irradiance, ambient temperature, PV module temperature, array orientation, and tilt angles

2 Fluke Corporation Fluke 393 with Solar Irradiance Meter and TLPV Test Leads

Provides instantaneous measurements to determine watts per square meter of solar irradiation per IEC 62446-1 standards

High-contrast LCD display for easy readability in direct sunlight

IRR2-BT wirelessly communicates with SMFT-1000 for accurate I-V curve measurements

Fluke TLPV1 Test Lead Set:

Designed for safe PV measurements with Staubli MC4 connectors Ideal for regular testing and troubleshooting of Staubli MC4 PV panels Includes Fluke TLPV-UTOOL for easy connector disconnect Fluke LeadWrap for organized test lead management

Fluke TLPV2 Solar Clamp Test Lead Set:

MC4 connectors for seamless connection between solar panels and inverters Ensures safe DC power measurements on photovoltaic systems
Facilitates troubleshooting and maintenance of solar PV circuits
Nickel-plated contacts for long-lasting durability
Includes PV unlocking tool for easy disconnect of Staubli MC4 connectors

This bundle offers all the tools needed for accurate, safe, and efficient solar system testing, from installation to maintenance.