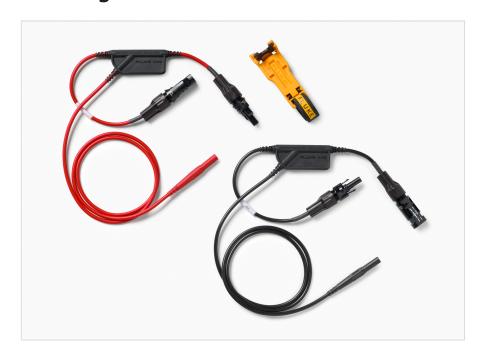

Fluke TLPV1 Test Lead Set:

Designed for safe PV measurements with Staubli MC4 connectors Ideal for regular testing and troubleshooting of Staubli MC4 PV panels Includes Fluke TLPV-UTOOL for easy connector disconnect Fluke LeadWrap for organized test lead management

Fluke TLPV2 Solar Clamp Test Lead Set:

MC4 connectors for seamless connection between solar panels and inverters Ensures safe DC power measurements on photovoltaic systems
Facilitates troubleshooting and maintenance of solar PV circuits
Nickel-plated contacts for long-lasting durability
Includes PV unlocking tool for easy disconnect of Staubli MC4 connectors