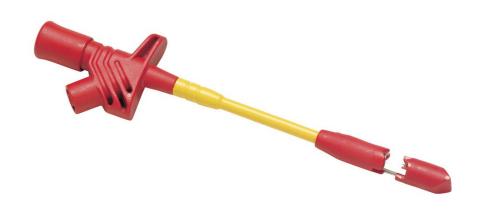

# Fluke AC89 Heavy Duty Insulation Piercing Test Clip

### **Key features**

- Single probe pierces 0.25 to 1.5 mm insulated wire
- Extremely small piercing point allows for maximum integrity of insulation
- 30Vrms, 42.4Vpk, 60Vdc, 10A
- One year warranty