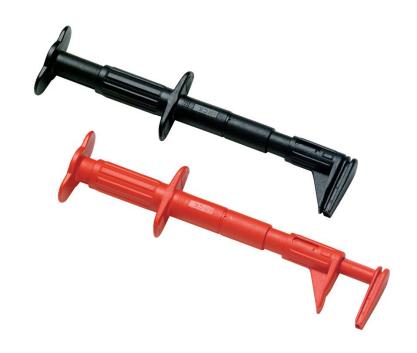

## Fluke AC87 Heavy Duty Bus Bar Clip Set

## **Key features**

- One pair (red, black) of flat, right angle design for connecting to bus bars
- Adjustable collar provides 2 ranges of jaw openings up to 30 mm
- CAT III 600 V, 5 A rating. CSA listed
- One year warranty