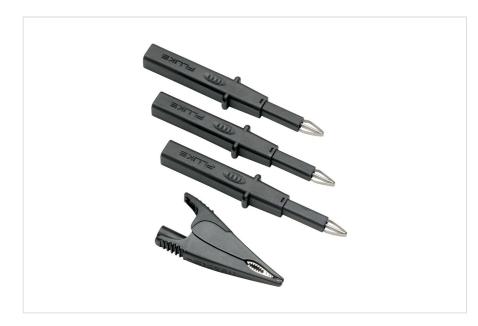

## Product overview: Fluke TLK290 Flexible Socket Probe Set

Set includes three Flexible Socket Probes and a Large Alligator Clip.