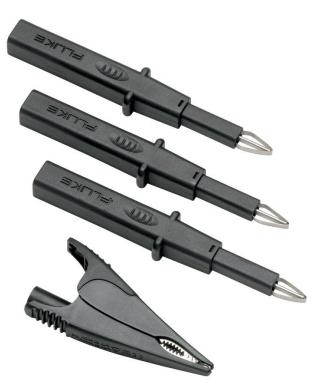

## Product overview: Fluke TLK290 Flexible Socket Probe Set

Set includes three Flexible Socket Probes and a Large Alligator Clip.