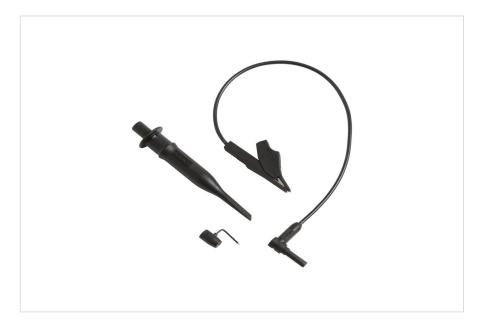

## **Product overview: Fluke RS400 Probe Accessory Replacement Set**

The Fluke RS400 Probe Accessory Set replaces the original accessories that come standard with Fluke <u>VPS410</u> <u>ScopeMeter® Voltage Probes</u>, <u>VPS410-II ScopeMeter® Voltage Probes</u>, and <u>VPS420 ScopeMeter® Voltage Probes</u>.

These replacement accessories help to extend the life of your voltage probes when components are lost or worn out. If you are looking to add even more functionality to your VPS410 or VPS410-II Voltage Probes the <u>Fluke AS400 Probe</u> <u>Accessory Extension Set</u> includes larger clips and test pins to increase troubleshooting capabilities.

### Includes:

- (1) Black hook clip for probe tip
- (1) Black ground lead with mini alligator clip
- (2) Ground springs for probe tip
- (2) Insulation sleeves for probe tip