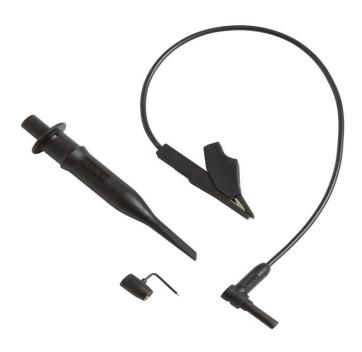

## **Product overview: Fluke RS400 Probe Accessory Replacement Set**

The Fluke RS400 Probe Accessory Set replaces the original accessories that come standard with Fluke <u>VPS410</u> <u>ScopeMeter® Voltage Probes</u>, <u>VPS410-II ScopeMeter® Voltage Probes</u>, and <u>VPS420 ScopeMeter® Voltage Probes</u>.

These replacement accessories help to extend the life of your voltage probes when components are lost or worn out. If you are looking to add even more functionality to your VPS410 or VPS410-II Voltage Probes the <u>Fluke AS400 Probe</u> <u>Accessory Extension Set</u> includes larger clips and test pins to increase troubleshooting capabilities.

### Includes:

- (1) Black hook clip for probe tip
- (1) Black ground lead with mini alligator clip
- (2) Ground springs for probe tip
- (2) Insulation sleeves for probe tip