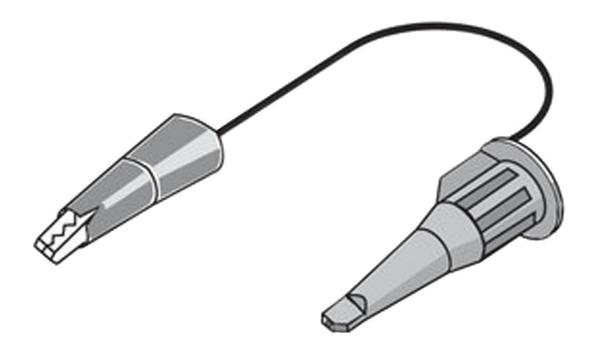

## Product overview: Fluke PM9094/101 Mini Testhook Set for PM8918 series probes

Set consists of: 4 Mini Testhooks, 2 red, 2 gray. Max. voltage: 30 V rms.

Note: When using the mini Test-hooks any potential must not exceed 42 Vpk/30 Vrms