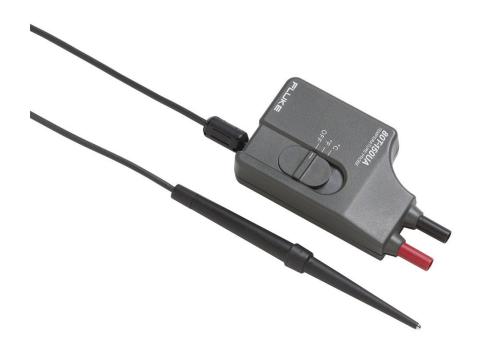

## Fluke 80T-150UA Universal Temperature Probe

## **Key features**

- Compatible with Fluke DMMs
- High accuracy and fast reading for low voltage (below 24 V AC, 60 V DC) applications
- Measurement range: -50 to 150 °C
- Output: 1 mV/ °C or 1 mV/ °F (switchable)
- One year warranty