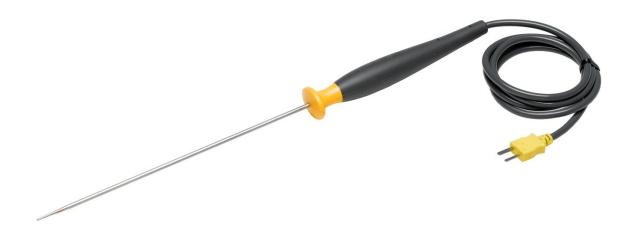

# Fluke 80PK-26 SureGrip™ Tapered Temperature Probe

## Product overview: Fluke 80PK-26 SureGrip™ Tapered Temperature Probe

Type-K thermocouple with tapered tip for use in air, non-caustic gas and surface applications.