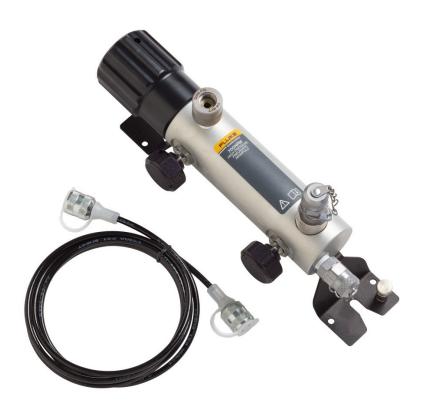

## **Product overview: Fluke 700HPM**

High Pressure Pneumatic Calibration Manifold, 21 MPA (3000 psi)

## **Ordering information**

**700HPM** 

High Pressure Pneumatic Calibration Manifold, 21 MPA (3000 psi)