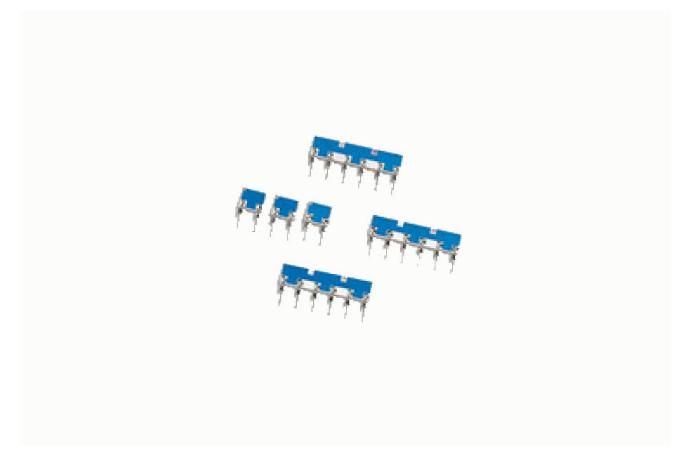

## **Key features**

• The Fluke 2620-A-101 Current Shunt Resistors are 10 0.08 % resistors that support current measurement up to 100 mA. The set contains 12 resistors for measuring up to 12 current channels.