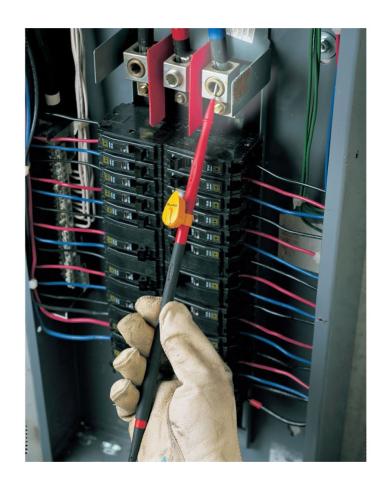

### **Key features**

- Bright white LED illuminates contact area
- 8" probe extenders keep hands away from live circuits
- Extender fits between modular test probe and test lead
- Small, rugged light frees both hands for work
- 120 hours of battery life
- Uses 2 3-volt watch batteries

#### **Product overview: Fluke L210 Probe Light Kit**

L210 Probe Light and Probe Extenders