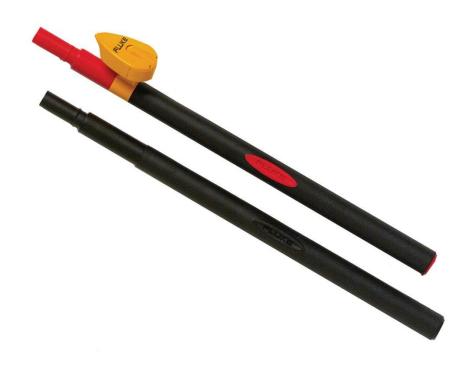

# Fluke L210 Probe Light Kit

#### **Product overview: Fluke L210 Probe Light Kit**

L210 Probe Light and Probe Extenders

#### Fluke L210

Includes L200 Probe Light and TP280 Test Probe Extenders