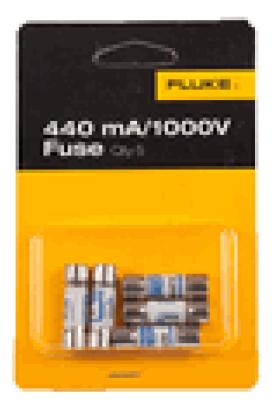

# Fluke 440Ma 1000V Fuses 5 Pack

## **Key features**

Check fuse application selection chart on Fluke.com in the service section for proper fuse identification. Note: This store item number cross-references directly to Fluke Item # 203414

#### F-440MA/1000VQ5-FG

F-440MA/1000VQ5-FG,FUSE-440MA/1000VB5,FUSE,440MA, 1000V, FAST, LOT QTY 5