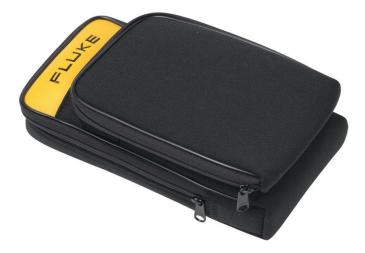

# Fluke C125 Meter Case

### **Key features**

- Zippered carrying case with detachable external pouch
- Accomodates Fluke 120 Series ScopeMeter Testtool or a handheld DMM, both main instrument and test accessories
- Front pouch can be detached for optimal flexibility
- 1 year warranty