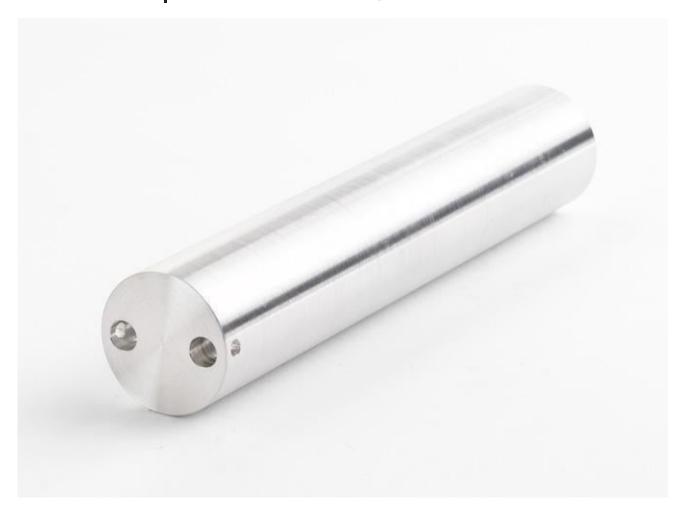

## 9190-INSZ | Insert "Z" 9190, blank

## Product overview: 9190-INSZ | Insert "Z" 9190, blank

This insert is designed for use with the 9190A Ultra-Cool Field Metrology Well.

• Insert "Z" 9190, blank

## **Ordering information**

**9190-INSZ**Insert "Z" 9190, blank