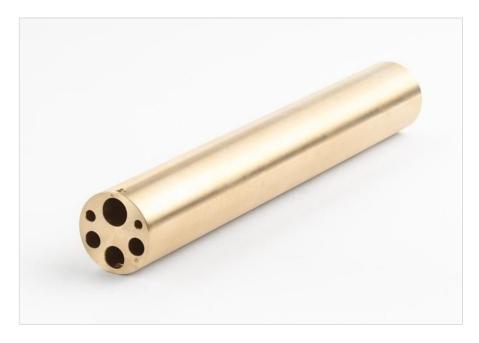

## 9172-INSF | Insert "F" 9172, Brass, Metric Comparison Holes, w/0.25-inch Ref Hole

## Product overview: 9172-INSF | Insert "F" 9172, Brass, Metric Comparison Holes, w/0.25-inch Ref Hole

This insert is designed for use with the 9172 Metrology Well.

- Insert "F" 9172, Brass, Metric Comparison Holes, w/0.25-inch Ref Hole
- Holes: 3 mm (2); 4 mm (2); 6 mm (1); 0.25 in (1)

## **Ordering information**

**9172-INSF**Insert "F" 9172, Brass, Metric Comparison Holes, w/0.25-inch Ref Hole