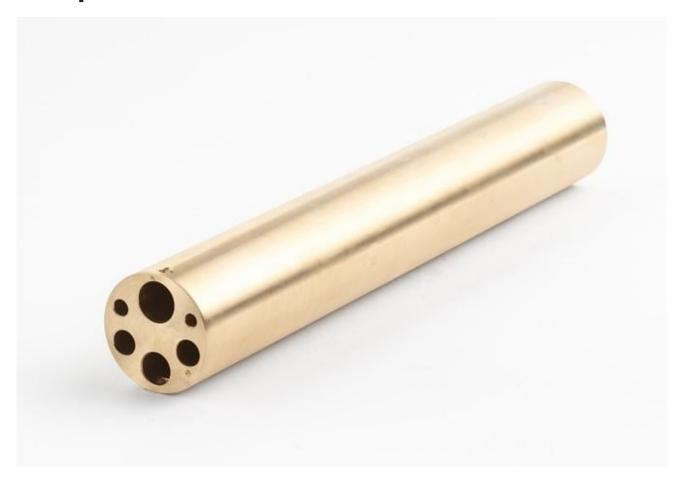

## 9172-INSF | Insert "F" 9172, Brass, Metric Comparison Holes, w/0.25-inch Ref Hole

## Product overview: 9172-INSF | Insert "F" 9172, Brass, Metric Comparison Holes, w/0.25-inch Ref Hole

This insert is designed for use with the 9172 Metrology Well.

- Insert "F" 9172, Brass, Metric Comparison Holes, w/0.25-inch Ref Hole
- Holes: 3 mm (2); 4 mm (2); 6 mm (1); 0.25 in (1)

## **Ordering information**

**9172-INSF**Insert "F" 9172, Brass, Metric Comparison Holes, w/0.25-inch Ref Hole