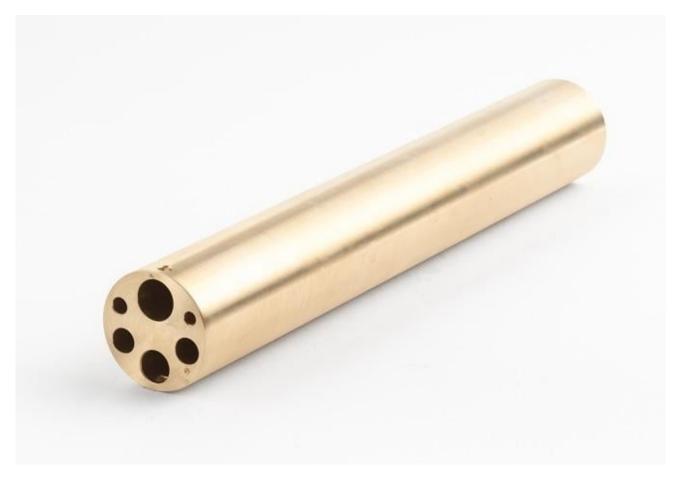

# 9172-INSE | Insert "E" 9172, Brass, Misc Metric Holes, w/0.25-inch Ref Hole

## Product overview: 9172-INSE | Insert "E" 9172, Brass, Misc Metric Holes, w/0.25-inch Ref Hole

This insert is designed for use with the 9172 Metrology Well.

- Insert "E" 9172, Brass, Misc Metric Holes, w/0.25-inch Ref Hole
- Holes: 3 mm (1); 4 mm (1); 6 mm (1); 8 mm (1); 10 mm (1); 0.25 in (1)