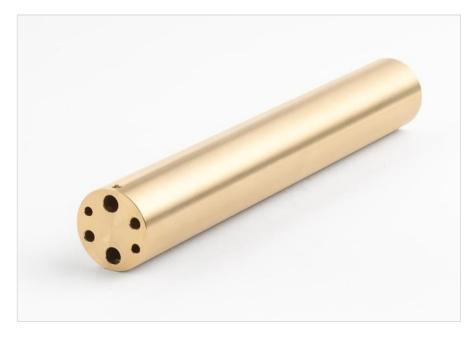

## Product overview: 9172-INSD | Insert "D" 9172, Brass, Metric Comparison Holes

This insert is designed for use with the 9172 Metrology Well.

- Insert "D" 9172, Brass, Metric Comparison Holes
- Holes: 3 mm (2); 4 mm (2); 6 mm (2)