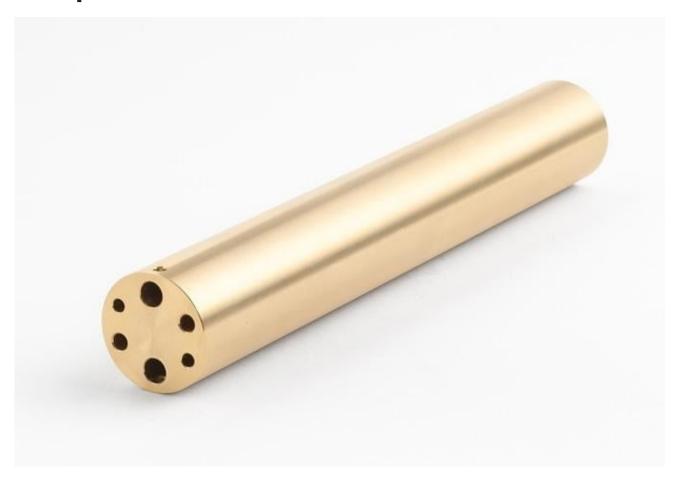

## Product overview: 9172-INSD | Insert "D" 9172, Brass, Metric Comparison Holes

This insert is designed for use with the 9172 Metrology Well.

- Insert "D" 9172, Brass, Metric Comparison Holes
- Holes: 3 mm (2); 4 mm (2); 6 mm (2)