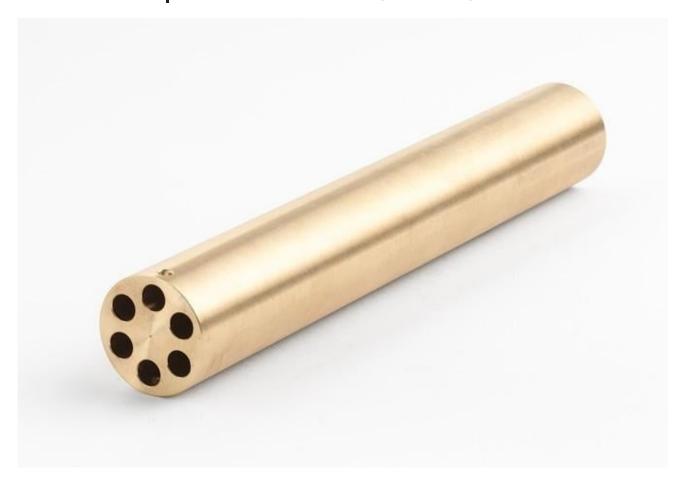

## 9172-INSC | Insert "C" 9172, Brass, 0.25-inch Holes

## Product overview: 9172-INSC | Insert "C" 9172, Brass, 0.25-inch Holes

This insert is designed for use with the 9172 Metrology Well.

- Insert "C" 9172, Brass, 0.25-inch Holes
- Holes: ¼ in (6)