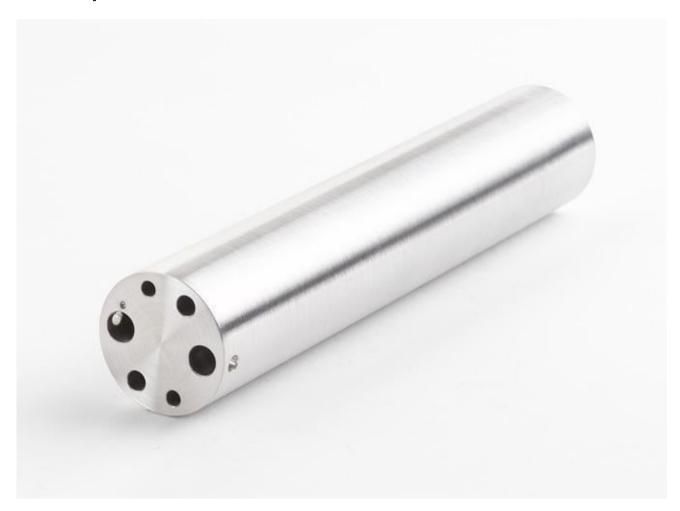

## 9171-INSF | Insert "F" 9171, Al, Metric Comparison Holes, w/0.25-inch Ref Hole

## Product overview: 9171-INSF | Insert "F" 9171, Al, Metric Comparison Holes, w/0.25-inch Ref Hole

This insert is designed for use with the 9171 Metrology Well.

- Insert "F" 9171, Aluminum, Metric Comparison Holes, w/0.25-inch Ref Hole
- Holes: 3 mm (2); 4 mm (2); 6 mm (1); 0.25 in (1)

## **Ordering information**

**9171-INSF**Insert "F" 9171, Al, Metric Comparison Holes, w/0.25-inch Ref Hole