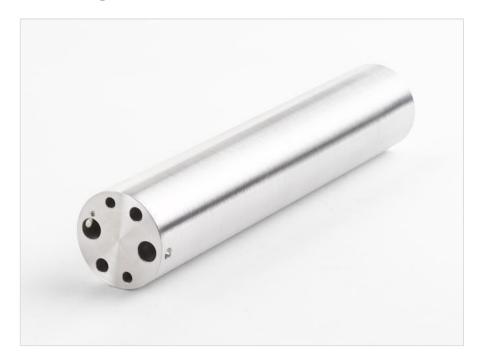

## 9171-INSF | Insert "F" 9171, Al, Metric Comparison Holes, w/0.25-inch Ref Hole

## Product overview: 9171-INSF | Insert "F" 9171, Al, Metric Comparison Holes, w/0.25-inch Ref Hole

This insert is designed for use with the 9171 Metrology Well.

- Insert "F" 9171, Aluminum, Metric Comparison Holes, w/0.25-inch Ref Hole
- Holes: 3 mm (2); 4 mm (2); 6 mm (1); 0.25 in (1)

## **Ordering information**

**9171-INSF**Insert "F" 9171, Al, Metric Comparison Holes, w/0.25-inch Ref Hole