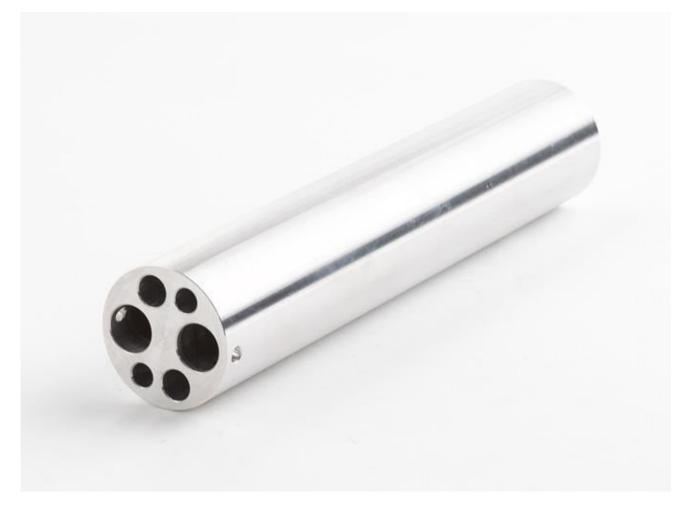

# 9171-INSB | Insert "B" 9171, Al, Comparison Holes

## Product overview: 9171-INSB | Insert "B" 9171, Al, Comparison Holes

This insert is designed for use with the 9171 Metrology Well.

- Insert "B" 9171, Aluminum, Comparison Holes
- Holes: ¼ in (2); 3/16 in (2); 3/8 in (2)