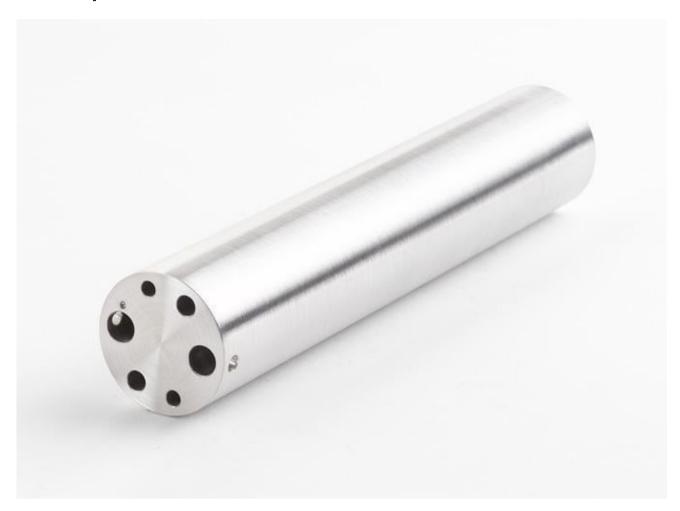

## 9170-INSF | Insert "F" 9170, Al, Metric Comparison Holes, w/0.25-inch Ref Hole

## Product overview: 9170-INSF | Insert "F" 9170, Al, Metric Comparison Holes, w/0.25-inch Ref Hole

This insert is designed for use with the 9170 Metrology Well.

- Insert "F" 9170, Aluminum, Metric Comparison Holes, w/0.25-inch Ref Hole
- Holes: 3 mm (2); 4 mm (2); 6 mm (1); 0.25 in (1)