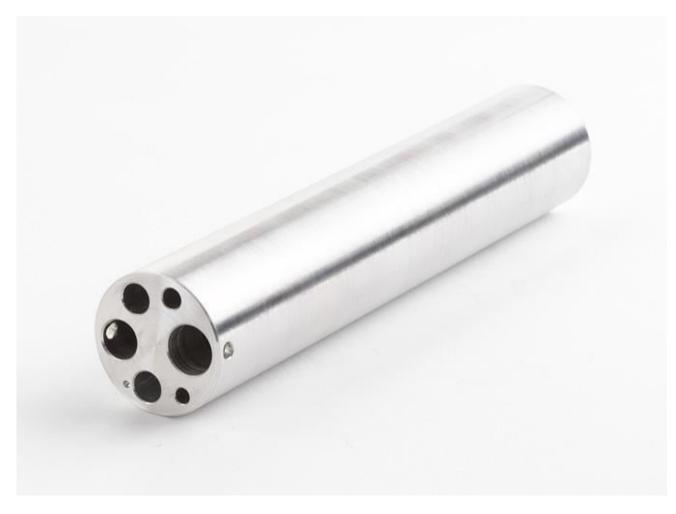

# 9170-INSE | Insert "E" 9170, Al, Misc Metric Holes, w/0.25-inch Ref Hole

## Product overview: 9170-INSE | Insert "E" 9170, Al, Misc Metric Holes, w/0.25-inch Ref Hole

This insert is designed for use with the 9170 Metrology Well.

- Insert "E" 9170, Aluminum, Misc Metric Holes, w/0.25-inch Ref Hole
- Holes: 3 mm (1); 4 mm (1); 6 mm (1); 8 mm (1); 10 mm (1); 0.25 in (1)