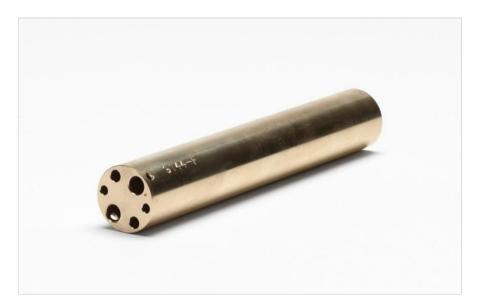

## Product overview: 9144-INSF | Insert "F" 9144, Metric Comparison Misc Holes w/0.25-inch Hole

This insert is designed for use with the 9144 Field Metrology Well.

• Insert "F" 9144, Metric Comparison Misc Holes w/0.25-inch Hole