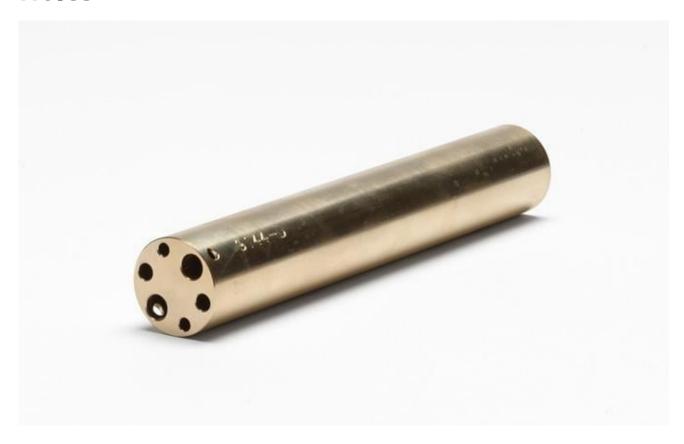

## 9144-INSD | Insert "D" 9144, Metric Comparison Holes

## Product overview: 9144-INSD | Insert "D" 9144, Metric Comparison Holes

This insert is designed for use with the 9144 Field Metrology Well.

- Insert "D" 9144, Metric Comparison Holes
- Holes: 3 mm (2); 4 mm (2); 6 mm (2)