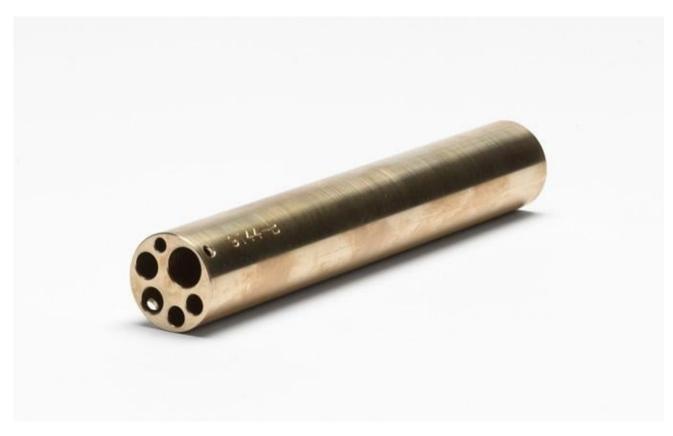

# 9144-INSB | Insert "B" 9144, Imperial Comparison Holes

## Product overview: 9144-INSB | Insert "B" 9144, Imperial Comparison Holes

This insert is designed for use with the 9144 Field Metrology Well.

- Insert "B" 9144, Imperial Comparison Holes
- Holes: 3/8 in (1); ¼ in (2); 3/16 in (2); 1/8 in (1)

### 9144-INSB

Insert "B" 9144, Imperial Comparison Holes