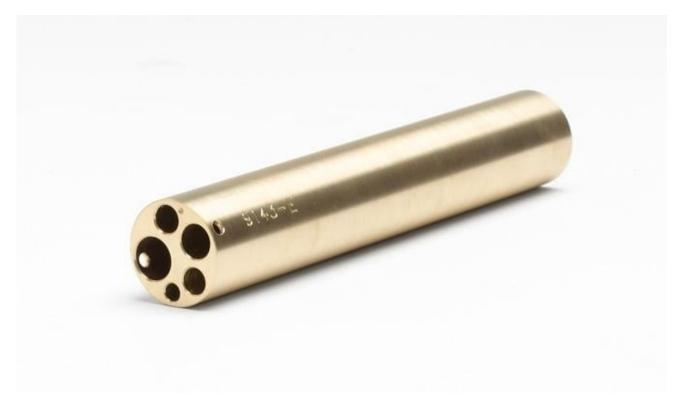

# Product overview: 9143-INSE | Insert "E" 9143, Metric Misc Holes w/0.25-inch Hole

This insert is designed for use with the 9143 Field Metrology Well.

- Insert "E" 9143, Metric Misc Holes w/0.25-inch Hole
- Holes: 4 mm (1); 6 mm (1); 8 mm (1); 10 mm (1); ¼ in (1)