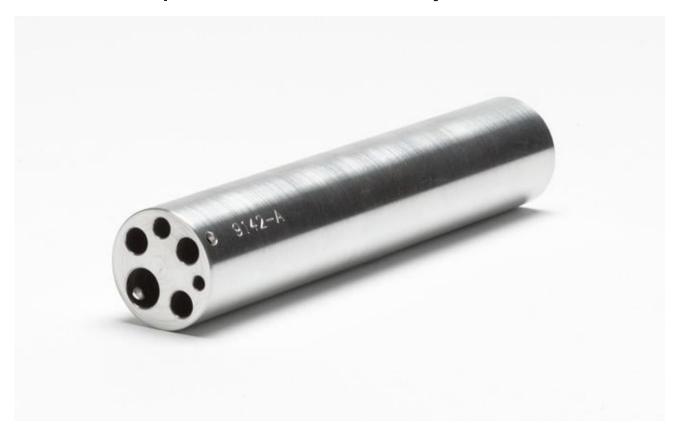

## 9142-INSA | Insert "A" 9142, Imperial Misc Holes

## Product overview: 9142-INSA | Insert "A" 9142, Imperial Misc Holes

This insert is designed for use with the 9142 Field Metrology Well.

- Insert "A" 9142, Imperial Misc Holes
- Holes: ¼ in (3); 3/16 in (1); 1/8 in (1); 3/8 in (1)