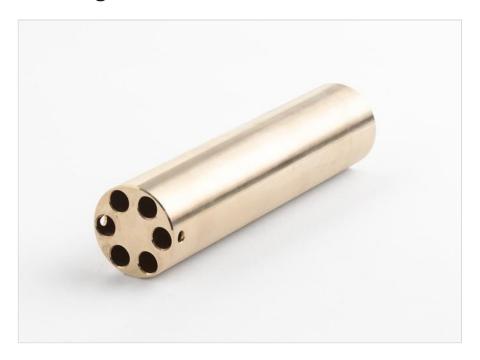

# 3141-4 |Insert, 9141 "C" Al-Brnz w/ 6 0.25" holes

## Product overview: 3141-4 |Insert, 9141 "C" Al-Brnz w/ 6 0.25" holes

Removable inserts are sized for probes with the named diameter. Use additional inserts to broaden the range of hole sizes available or to back up or replace existing inserts. This insert is designed for use with the 9141 Field Dry-Well.

• Insert "C" 9141

#### Specifications: 3141-4 |Insert, 9141 "C" Al-Brnz w/ 6 0.25" holes

| Hole size      | Quantity |
|----------------|----------|
|                |          |
| ¼ in (6.35 mm) | 6        |