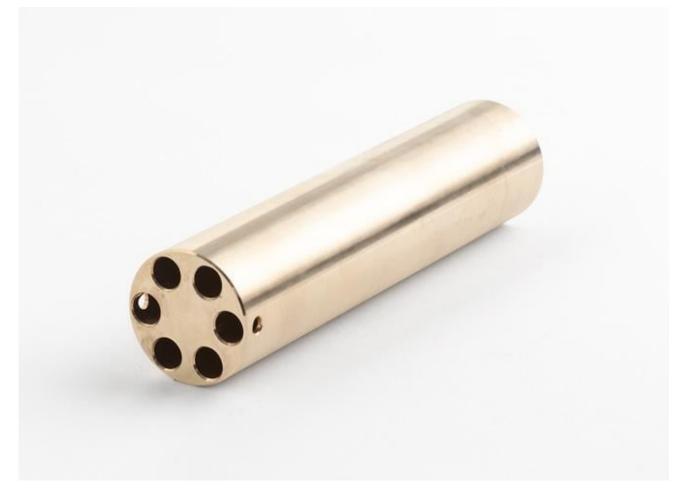

# 3141-4 |Insert, 9141 "C" Al-Brnz w/ 6 0.25" holes

## Product overview: 3141-4 |Insert, 9141 "C" Al-Brnz w/ 6 0.25" holes

Removable inserts are sized for probes with the named diameter. Use additional inserts to broaden the range of hole sizes available or to back up or replace existing inserts. This insert is designed for use with the 9141 Field Dry-Well.

• Insert "C" 9141

#### Specifications: 3141-4 |Insert, 9141 "C" Al-Brnz w/ 6 0.25" holes

| Hole size      | Quantity |
|----------------|----------|
|                |          |
| ¼ in (6.35 mm) | 6        |