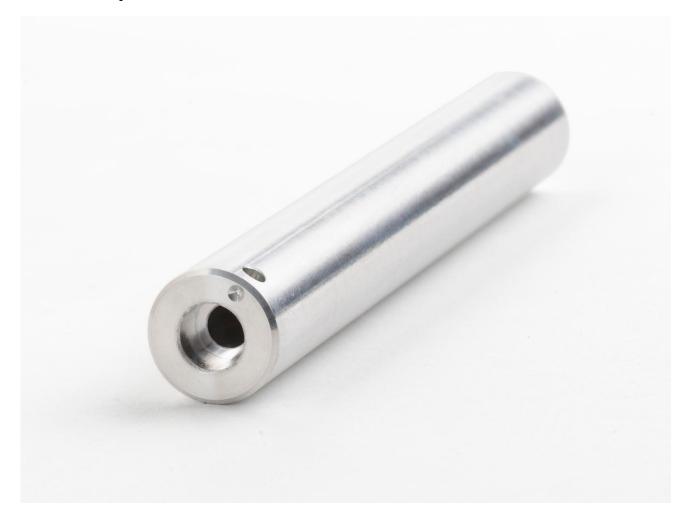

## Product overview: 3102-8 | Insert, AL 1/2" X 4" 5/32"

Removable inserts are sized for probes with the named diameter. Use additional inserts to broaden the range of hole sizes available or to back up or replace existing inserts. This insert is designed for use with the 9009 Industrial Dual-Block Dry-Well and 9102S Handheld Dry-well.

• Hole size: 5/32 in (4 mm)