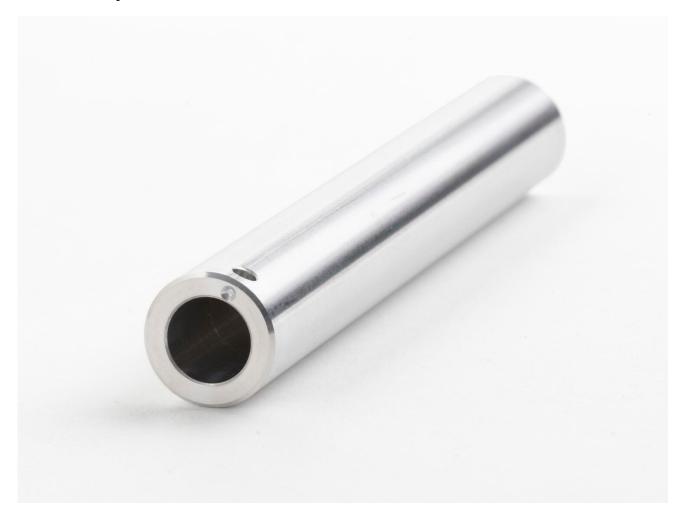

## Product overview: 3102-5 | Insert, AL 1/2" X 4" 5/16"

Removable inserts are sized for probes with the named diameter. Use additional inserts to broaden the range of hole sizes available or to back up or replace existing inserts. This insert is designed for use with the 9009 Industrial Dual-Block Dry-Well and the 9102S Handheld Drywell.

• Hole size: 5/16 in (7.9 mm)