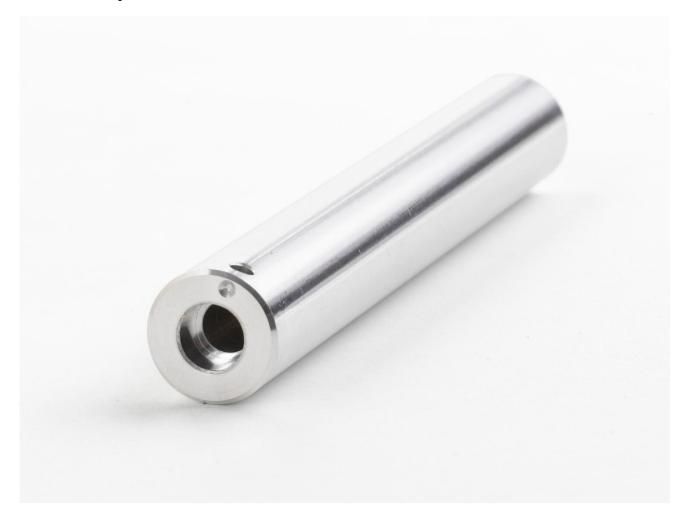

## 3102-3 | Insert, AL 1/2" X 4" 3/16"

## Product overview: 3102-3 | Insert, AL 1/2" X 4" 3/16"

Removable inserts are sized for probes with the named diameter. Use additional inserts to broaden the range of hole sizes available or to back up or replace existing inserts. This insert is designed for use with the 9009 Industrial Dual-Block Dry-Well

• Hole size: 3/16 in (4.8 mm)