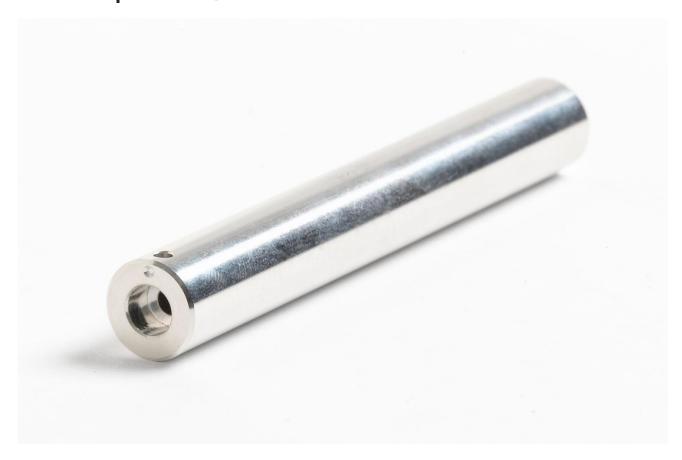

## 3102-2 | Insert, AL 1/2" X 4" 1/8"

## Product overview: 3102-2 | Insert, AL 1/2" X 4" 1/8"

Removable inserts are sized for probes with the named diameter. Use additional inserts to broaden the range of hole sizes available or to back up or replace existing inserts. This insert is designed for use with the 9009 Industrial Dual-Block Dry-Well

• Hole size: 1/8 in (3.2 mm)