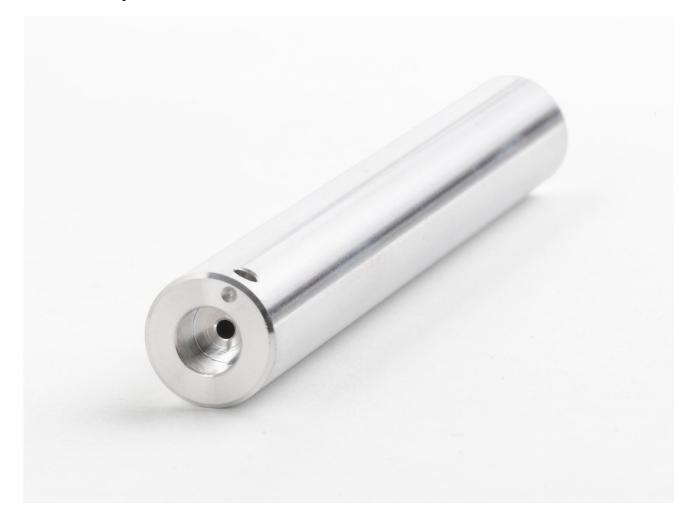

# 3102-1 | Insert, AL 1/2" X 4" 1/16"

### Product overview: 3102-1 | Insert, AL 1/2" X 4" 1/16"

Removable inserts are sized for probes with the named diameter. Use additional inserts to broaden the range of hole sizes available or to back up or replace existing inserts. This insert is designed for use with the 9009 Industrial Dual-Block Dry-Well

• Hole size: 1/16 in (1.6 mm)