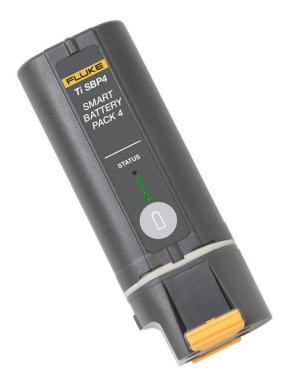

## Product overview: Fluke SBP4 Extra Battery Pack

Extra battery pack for TiX520 and TiX560 Infrared Cameras.

#### FLK-TI-SBP4

Extra battery pack for TiX520 and TiX560 Infrared Cameras.