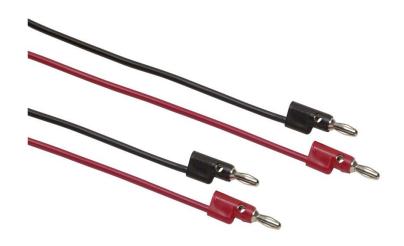

## Fluke TL930 Patch Cords (60 cm)

## **Key features**

- 1 pair (red, black) multi-stacking 4 mm banana plug patch cords
- Nickel-plated banana plugs
- 61 cm long PVC insulated leads
- 30 V rms or 60 V DC, 8 A
- One year warranty