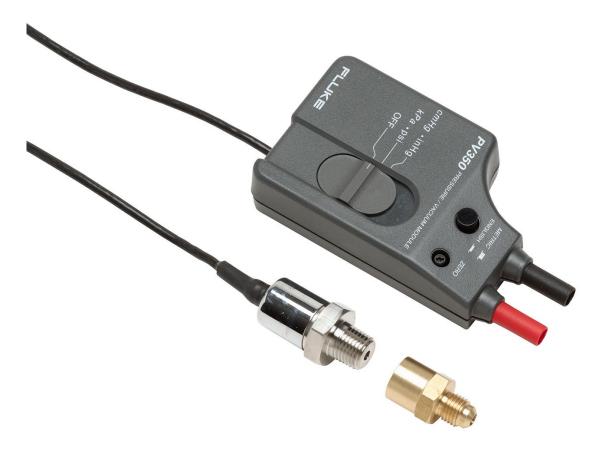

## Fluke PV350 Pressure Vacuum Module

## **Key features**

- Compatible with all Fluke and most popular DMMs
- Digital pressure and vacuum measurements in a single module
- Transducer sealed in 316 stainless steel compatible with variety of liquids and gases
- Measures vacuum to 76 cm Hg
- Displays results in English (psig of Hg) or metric (kPa or cm Hg) units
- Measures pressure to 3447 kPa (500 psig)
- One year warranty