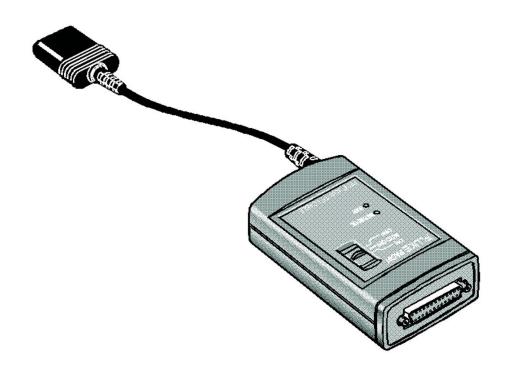

# Fluke PAC 91 Printer Adapter Cable

## **Product overview: Fluke PAC 91 Printer Adapter Cable**

- Connects optical output of a Fluke test tool to a widely used parallel printer interface
- The PAC91 converter has an optical RS-232 (serial) input and a parallel data (Centronics) output

#### Fluke PAC91

PAC 91 Printer Adapter Cable

Fluke PAC 91 Printer Adapter Cable