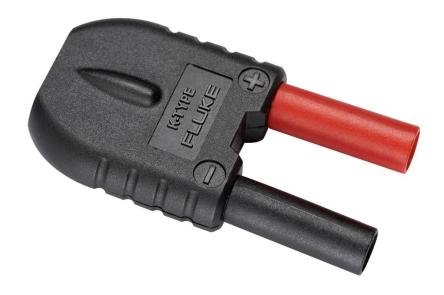

# Fluke 80AK-A Thermocouple Adapter

### **Key features**

- Adapts Type-K thermocouple mini-connector to dual shrouded banana plug inputs
- Measurement range and accuracy: probe dependent
- Suitable for low voltage applications (below 30 V AC, 60 V DC)
- One year warranty