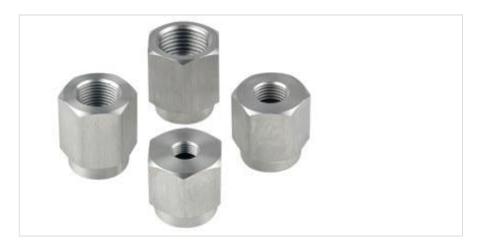

## 5540 Metric and 5541 BSP | Adapter Sets

**Product overview: 5540 Metric and 5541 BSP | Adapter Sets** 

P5540 Metric M14 x 1.5, M20 x 1.5, 1/8 and 1/4 BSP P5541 BSP 1/8, 1/4, 3/8 and 1/2 BSP NPT 1/8, 1/4, 3/8 and 1/2 NPT

## **Ordering information**

5540 Metric and 5541 BSP Adapter Sets

Adapter Sets