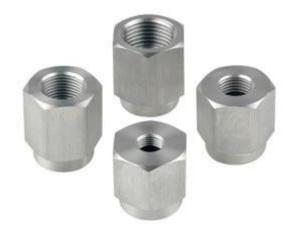

## 5540 Metric and 5541 BSP | Adapter Sets

**Product overview: 5540 Metric and 5541 BSP | Adapter Sets** 

P5540 Metric M14 x 1.5, M20 x 1.5, 1/8 and 1/4 BSP P5541 BSP 1/8, 1/4, 3/8 and 1/2 BSP NPT 1/8, 1/4, 3/8 and 1/2 NPT

## **Ordering information**

5540 Metric and 5541 BSP Adapter Sets

Adapter Sets