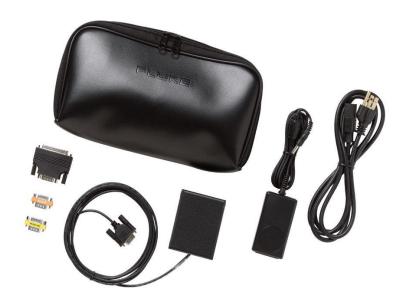

#### FLUKE-700PCK

Pressure Calibration Kit

Included: The kit consists of a power supply, an interface adapter, appropriate cables, and Fluke 700PC Pressure Module Calibration Software.

Warranty: One year