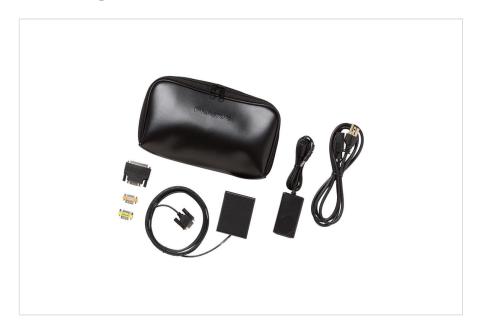

#### FLUKE-700PCK

Pressure Calibration Kit

Included: The kit consists of a power supply, an interface adapter, appropriate cables, and Fluke 700PC Pressure Module Calibration Software.

Warranty: One year