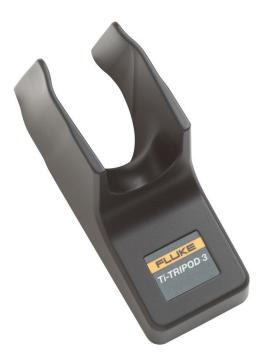

### **Product overview: Fluke Tripod Mounting Accessory 3**

This specially-engineered, one-piece mounting accessory quickly and easily attaches to your Ti400, Ti300 or Ti200 Infrared Camera and allows you to mount to a standard tripod or monopod for those applications or situations that require a more stable or semi-fixed platform.

#### Fluke TriPod 3

Tripod Mounting Base

p>Use with Ti400, Ti300 and Ti200 Infrared Cameras.