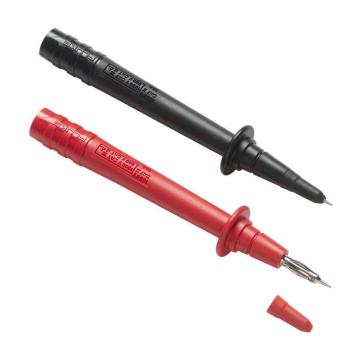

## Fluke TP74 Lantern Tip Test Probes

## **Key features**

- One pair (red, black)
- Tips include banana-style spring contacts with nickel-plated brass ends
- CAT II 1000V, 10 A rating
- CAT III 1000 V rating only with protective cap
- One year warranty