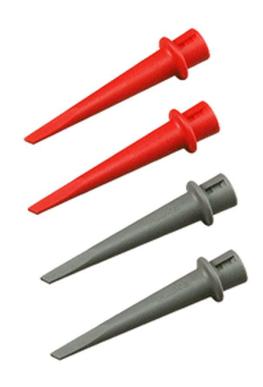

## Product overview: Fluke HC200 Hook Clip set 2 red, 2 gray

Set of four Hook Clips (two red and two gray). Compatible with VPS100, VPS101, VPS121 and all VPS200 series probes.