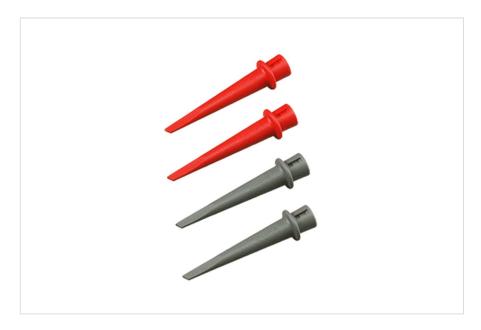

## Product overview: Fluke HC200 Hook Clip set 2 red, 2 gray

Set of four Hook Clips (two red and two gray). Compatible with VPS100, VPS101, VPS121 and all VPS200 series probes.