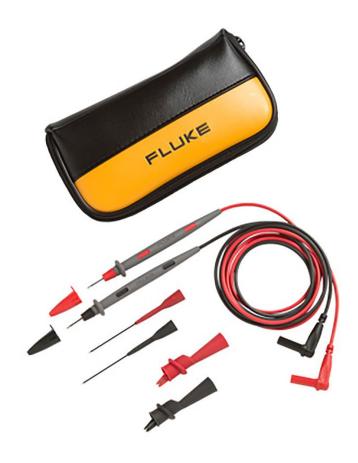

### **Product overview: Fluke TL80A Basic Electronic Test Lead Kit**

Test leads are an integral part of the complete measurement system and extend the capabilities of your digital multimeter. The TL80A Basic Electronic Test Lead Kit has the fundamental accessories for testing electronics. Includes the Fluke TL71 premium test lead set which has one pair of red and black comfort grip probes with flexible silicone-insulated, right-angle test leads. With distinctive comfort grip probes, they are heat and cold resistant with safety ratings up to CAT III 1000 V. The TL80A comes with the C75 accessory case to easily store your test leads.

#### Includes:

- One pair (red, black) each 1 meter long silicone test lead set, alligator clip and probe tip extender
- C75 soft carrying case
- CAT II 300 V. UL listed
- One year warranty