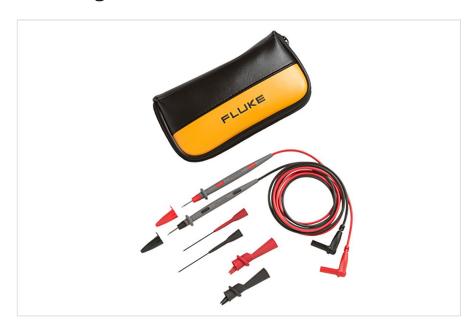

### **Product overview: Fluke TL80A Basic Electronic Test Lead Kit**

Test leads are an integral part of the complete measurement system and extend the capabilities of your digital multimeter. The TL80A Basic Electronic Test Lead Kit has the fundamental accessories for testing electronics. Includes the Fluke TL71 premium test lead set which has one pair of red and black comfort grip probes with flexible silicone-insulated, right-angle test leads. With distinctive comfort grip probes, they are heat and cold resistant with safety ratings up to CAT III 1000 V. The TL80A comes with the C75 accessory case to easily store your test leads.

#### Includes:

- One pair (red, black) each 1 meter long silicone test lead set, alligator clip and probe tip extender
- C75 soft carrying case
- CAT II 300 V. UL listed
- One year warranty