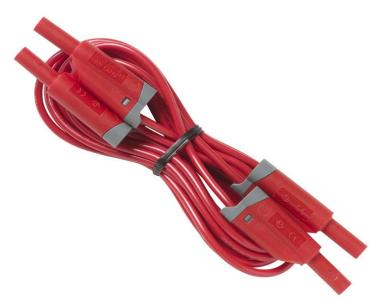

### Product overview: Fluke 1730-TL2M Test Lead Set

2 m test lead for connecting measurement input to the Fluke 1730 Energy Logger.

#### Fluke 1730-TL2M

1000 V CAT III; straight plug; 2 m; PVC red/black