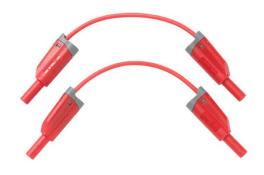

## **Product overview: Fluke 1730-TL0.1M Test Lead Set**

100 mm test lead for connecting measurement input to the Fluke 1730 Energy Logger.

## **Ordering information**

Fluke 1730-TL0.1M

1000 V CAT III, straight plug; 0.1 m; silicone; red/black