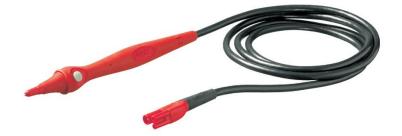

# Fluke TP165X Remote Control Probe

### **Key features**

Slim probe with test button keeps your eyes on the panel while probing hard to reach points. For use with 1500 and 1650 series of testers.

### Product overview: Fluke TP165X Remote Control Probe

Slim probe with test button keeps your eyes on the panel while probing hard to reach points.

#### Fluke TP165X

Remote Control Probe