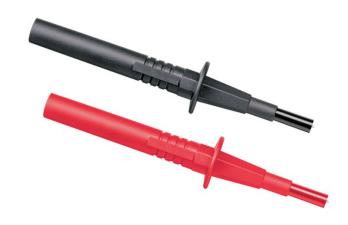

## Fluke TLK291 Fused Test Probe Set

**Product overview: Fluke TLK291 Fused Test Probe Set** 

Provides firm and secure contact.