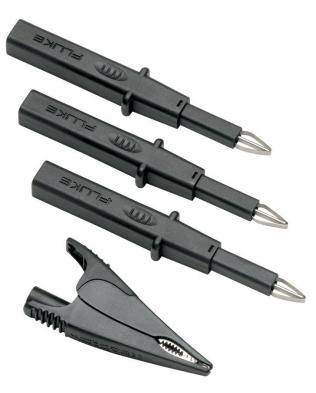

### Product overview: Fluke TLK290 Flexible Socket Probe Set

Set includes three Flexible Socket Probes and a Large Alligator Clip.