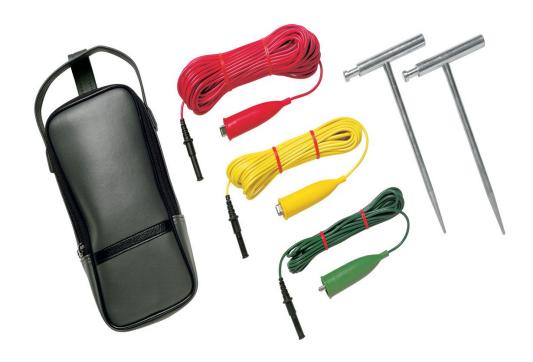

## **Product overview: Fluke Earth Spike Test kit for Fluke 1653**

Earth Spike Test kit for Fluke 1653, contents:

- Auxiliary earth probes
- Test connection leads and crocodile clips
- Purpose-made carry case

Kit allows easy earth resistance testing using the 3 wire connection method and auxiliary earth spikes.